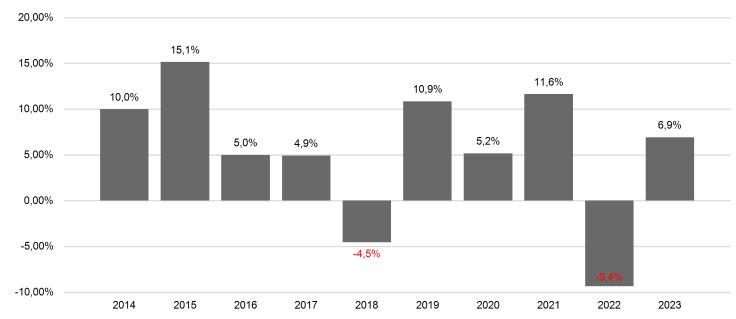

## **Past Performance**

This chart shows the fund's performance as the percentage loss or gain per year over the last 10 years.

Past performance is not a reliable indicator of future performance. Markets could develop very differently in the future. It can help you to assess how the fund has been managed in the past.

Performance is shown after deduction of ongoing charges. Any entry and exit charges are excluded from the calculation.

The unit class was established in 2010.

Performance was calculated in EUR.